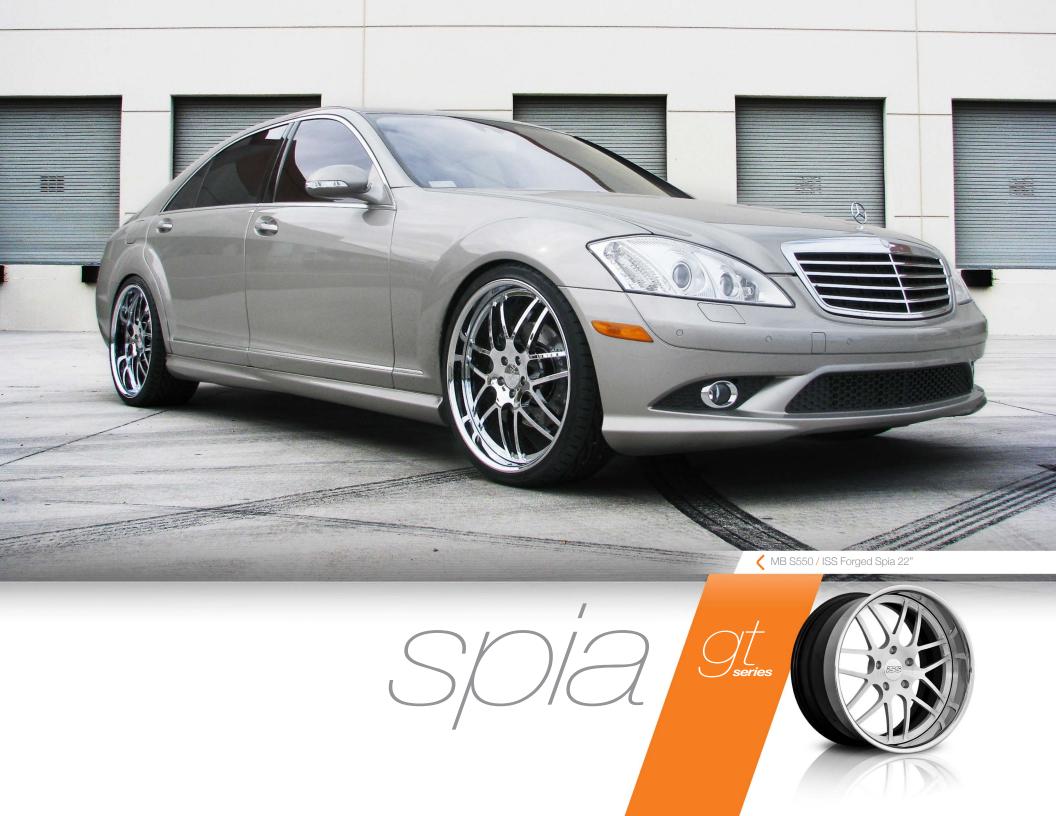

The perfect wheels to compliment your boulevard cruiser, the GT Series radiates with style, performance, and craftsmanship. Benefiting from a precise forging process, these lightweight aluminum wheels are stronger and have fewer imperfections than those created using a casting process. During the manufacturing unnecessary aluminum is removed to further reduce weight, while retaining unrivaled strength. These show-stopping wheels are guaranteed to enhance the look and performance of your high-end automobile.