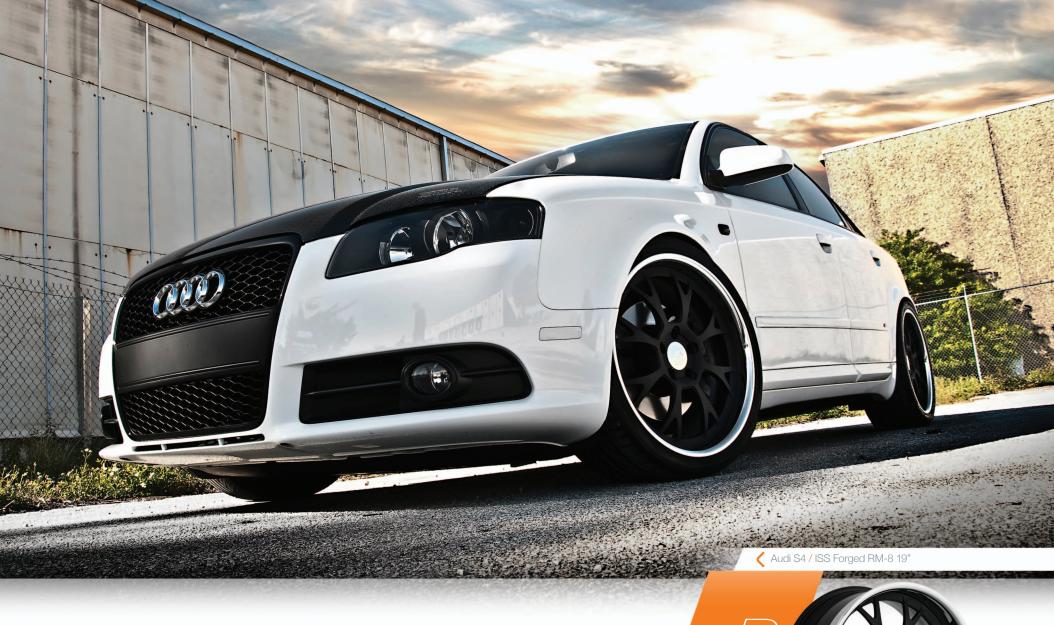

Built to withstand tire-screeching punishment on the track, the Race Series wheels are ultra-lightweight and have the option of titanium fasteners. These three-piece forged aluminum wheels have been track tested to provide the best performance and durability. Over 30 years of experience have been forged into the Race Series line to create the ultimate high-performance wheel. These stunning wheels are guaranteed to look just like you finish, second to none.