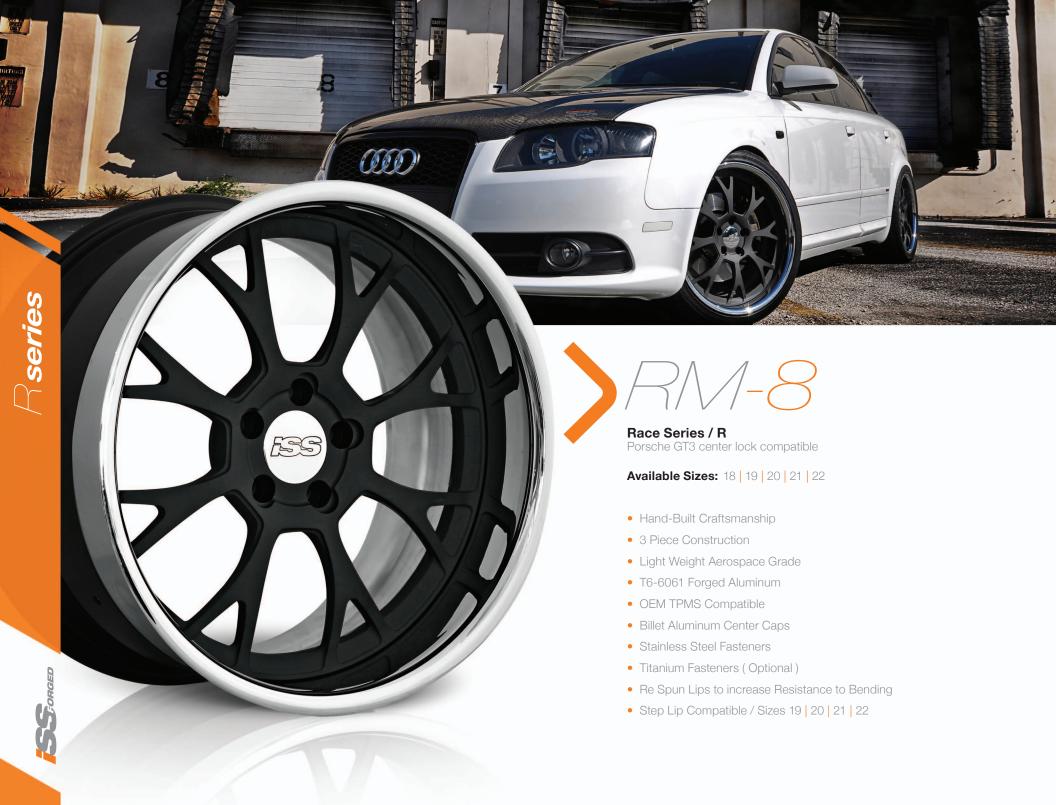

ty forged aluminum, offering both phenomenal strength and reduced weight for increased performance. Backed up by over 30 years of experience, ISS Forged guarantees unmatched quality and durability. Give your ride greater road presence and added performance with the Sport Compact Series.



































Built to withstand tire-screeching punishment on the track, the Race Series wheels are ultra-lightweight and have the option of titanium fasteners. These three-piece forged aluminum wheels have been track tested to provide the best performance and durability. Over 30 years of experience have been forged into the Race Series line to create the ultimate high-performance wheel. These stunning wheels are guaranteed to look just like you finish, second to none.





R//-8