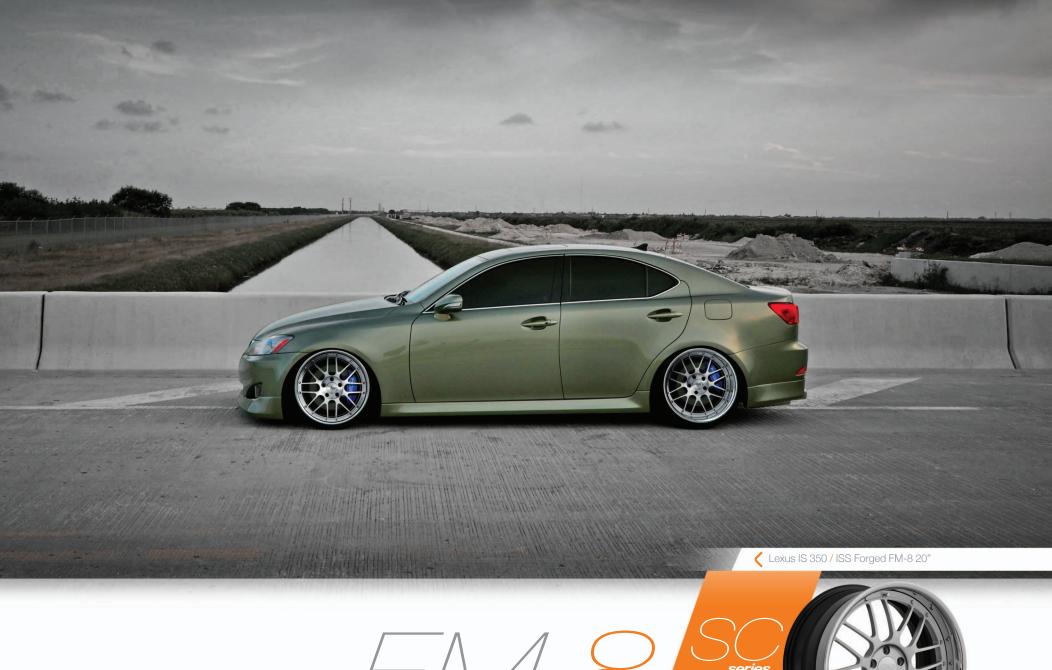

COMPANDIO Series

The Sport Compact line is designed to give your car a fast and athletic appearance. These three-piece wheels are made from high quality forged aluminum, offering both phenomenal strength and reduced weight for increased performance. Backed up by over 30 years of experience, ISS Forged guarantees unmatched quality and durability. Give your ride greater road presence and added performance with the Sport Compact Series.