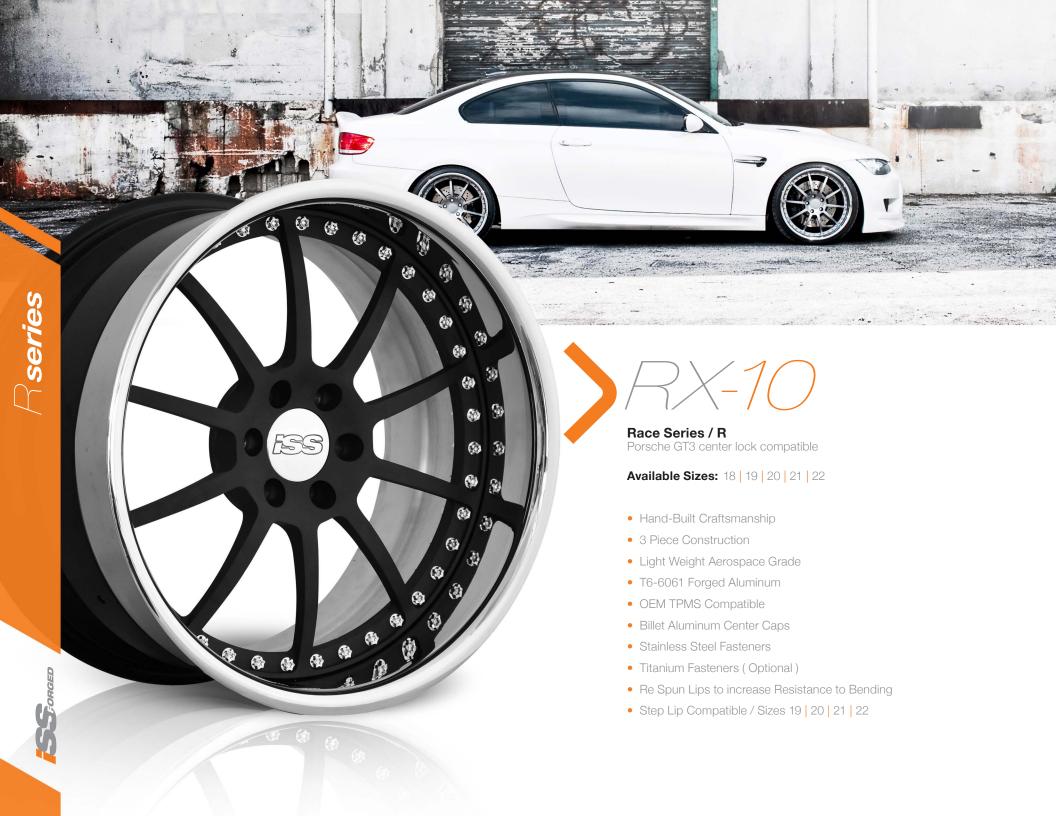

Built to withstand tire-screeching punishment on the track, the Race Series wheels are ultra-lightweight and have the option of titanium fasteners. These three-piece forged aluminum wheels have been track tested to provide the best performance and durability. Over 30 years of experience have been forged into the Race Series line to create the ultimate high-performance wheel. These stunning wheels are guaranteed to look just like you finish, second to none.