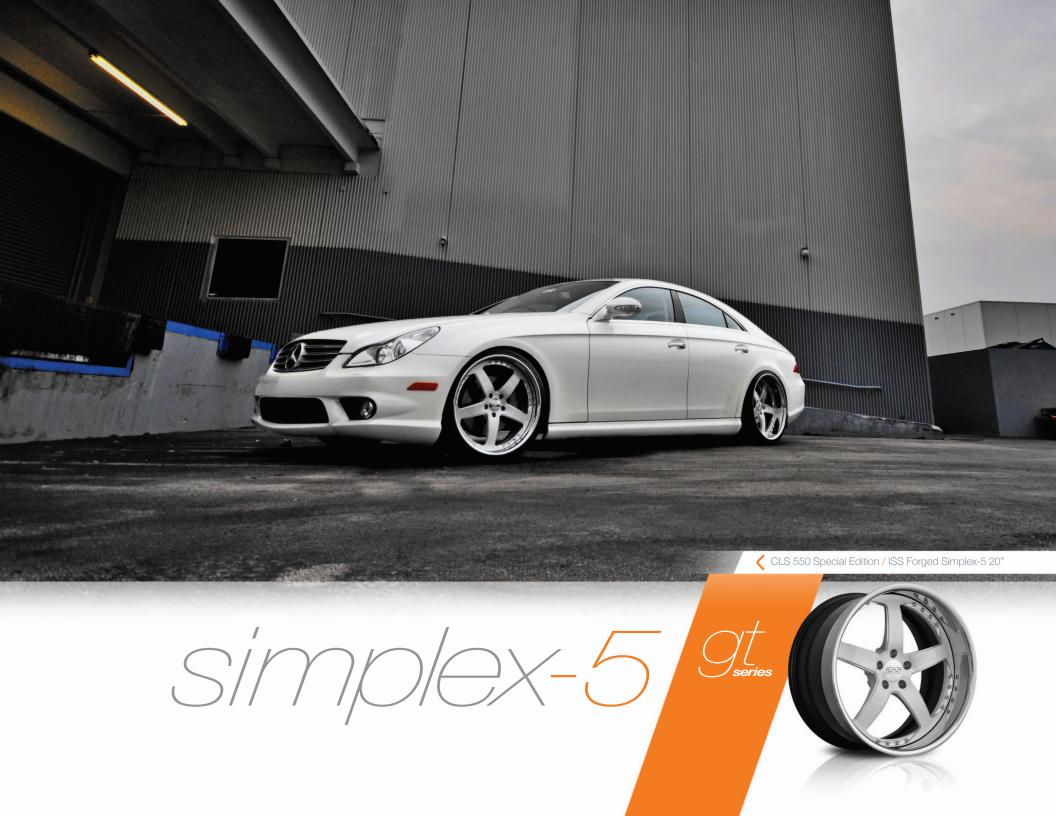

The perfect wheels to compliment your boulevard cruiser, the GT Series radiates with style, performance, and craftsmanship. Benefiting from a precise forging process, these lightweight aluminum wheels are stronger and have fewer imperfections than those created using a casting process. During the manufacturing unnecessary aluminum is removed to further reduce weight, while retaining unrivaled strength. These show-stopping wheels are guaranteed to enhance the look and performance of your high-end automobile.