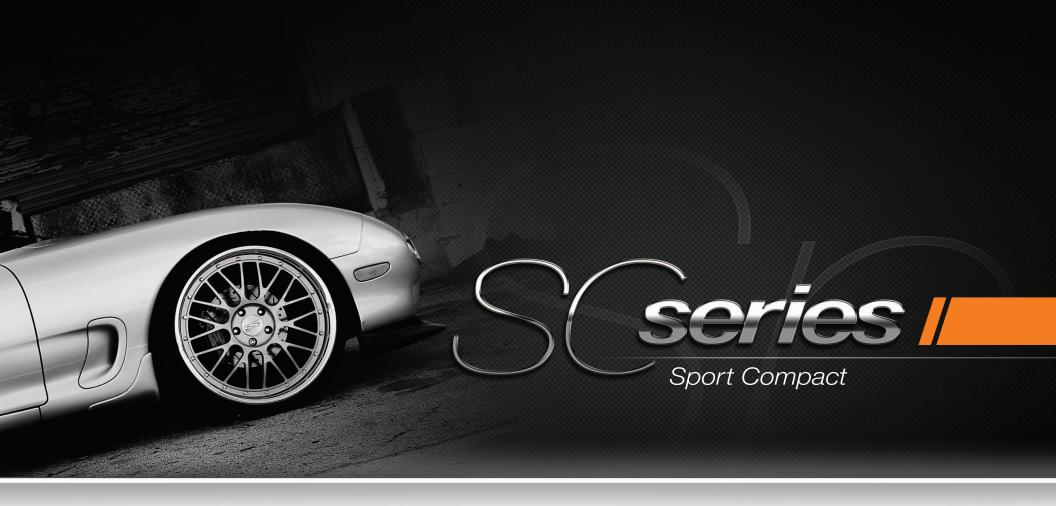

COMPANDIO Series

The Sport Compact line is designed to give your car a fast and athletic appearance. These three-piece wheels are made from high quality forged aluminum, offering both phenomenal strength and reduced weight for increased performance. Backed up by over 30 years of experience, ISS Forged guarantees unmatched quality and durability. Give your ride greater road presence and added performance with the Sport Compact Series.