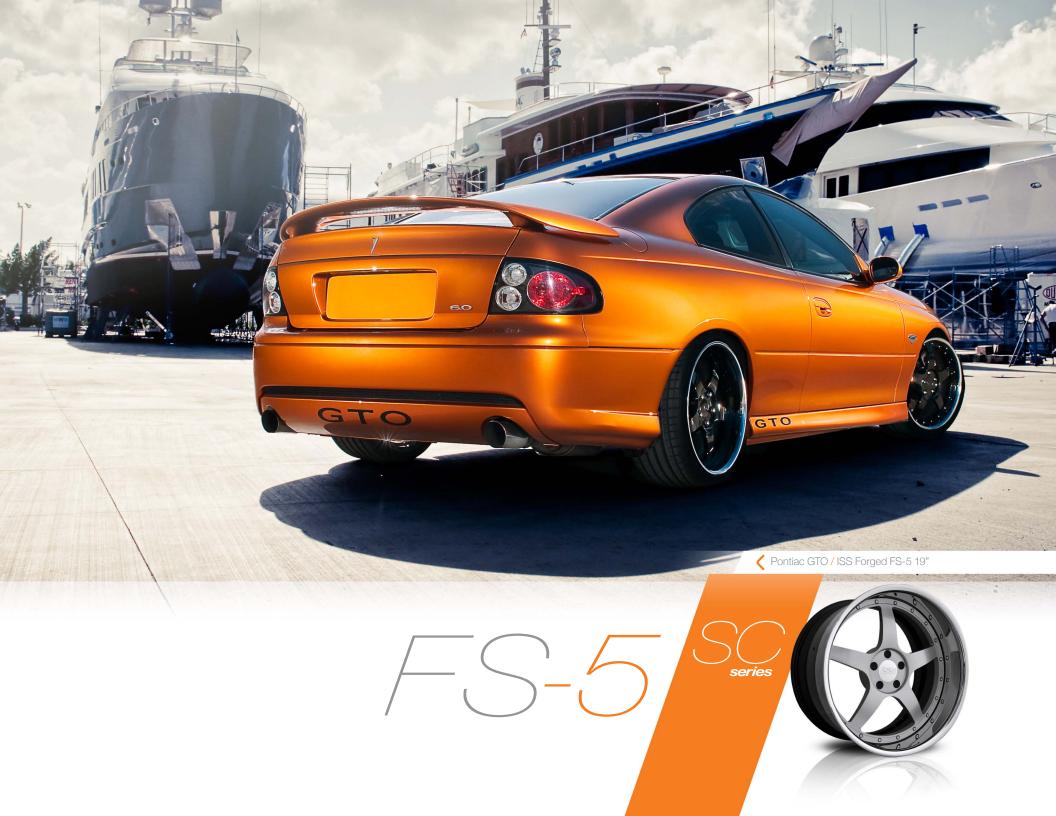

COMPANDIO Series

The Sport Compact line is designed to give your car a fast and athletic appearance. These three-piece wheels are made from high quality forged aluminum, offering both phenomenal strength and reduced weight for increased performance. Backed up by over 30 years of experience, ISS Forged guarantees unmatched quality and durability. Give your ride greater road presence and added performance with the Sport Compact Series.