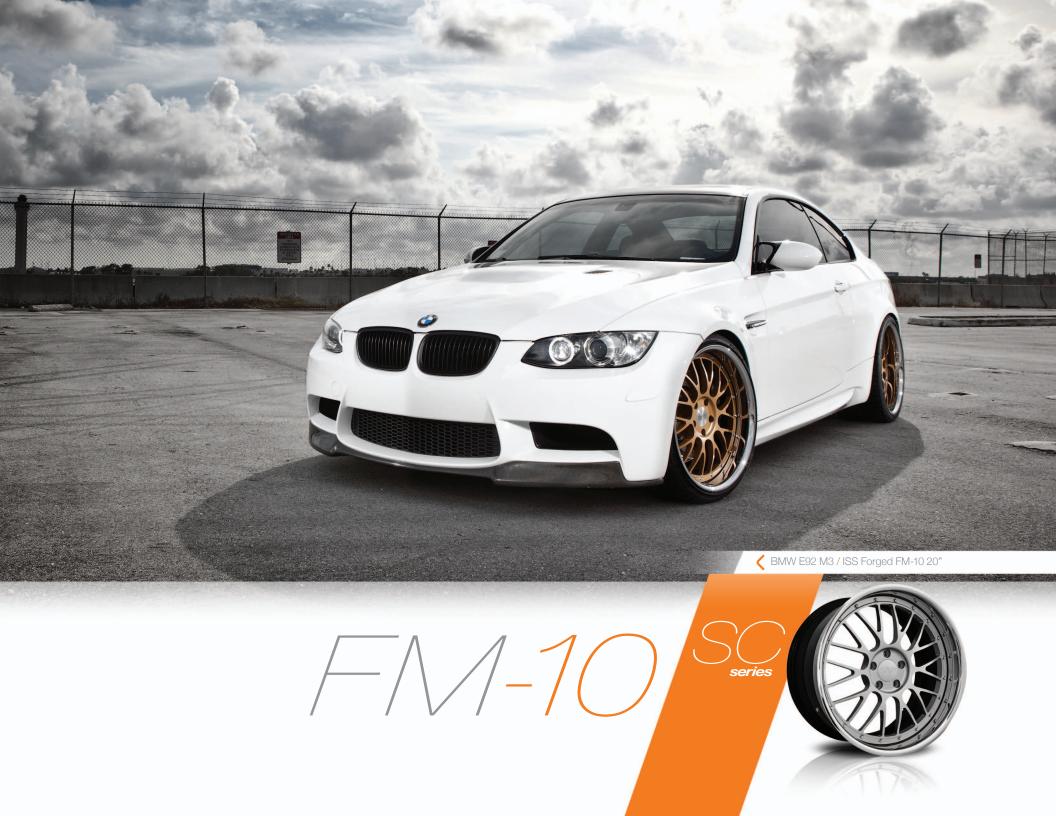

COMPANDIO Series

The Sport Compact line is designed to give your car a fast and athletic appearance. These three-piece wheels are made from high quality forged aluminum, offering both phenomenal strength and reduced weight for increased performance. Backed up by over 30 years of experience, ISS Forged guarantees unmatched quality and durability. Give your ride greater road presence and added performance with the Sport Compact Series.