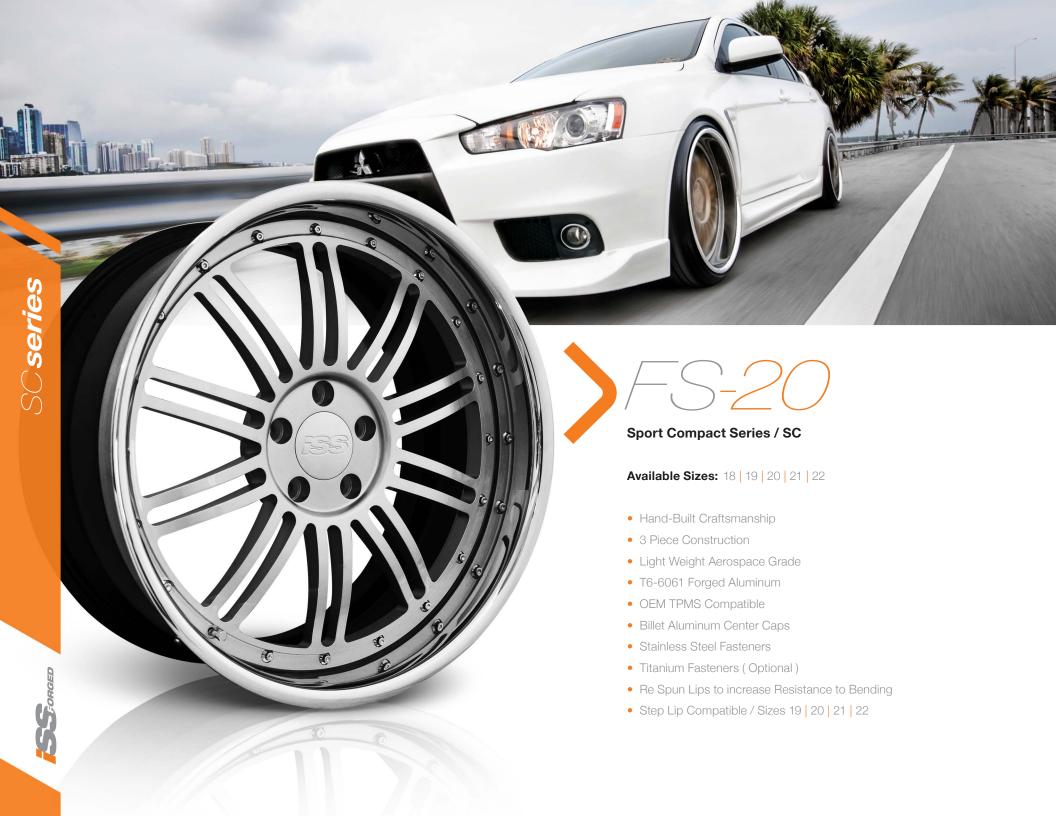

COMPANDIO Series

The Sport Compact line is designed to give your car a fast and athletic appearance. These three-piece wheels are made from high quality forged aluminum, offering both phenomenal strength and reduced weight for increased performance. Backed up by over 30 years of experience, ISS Forged guarantees unmatched quality and durability. Give your ride greater road presence and added performance with the Sport Compact Series.