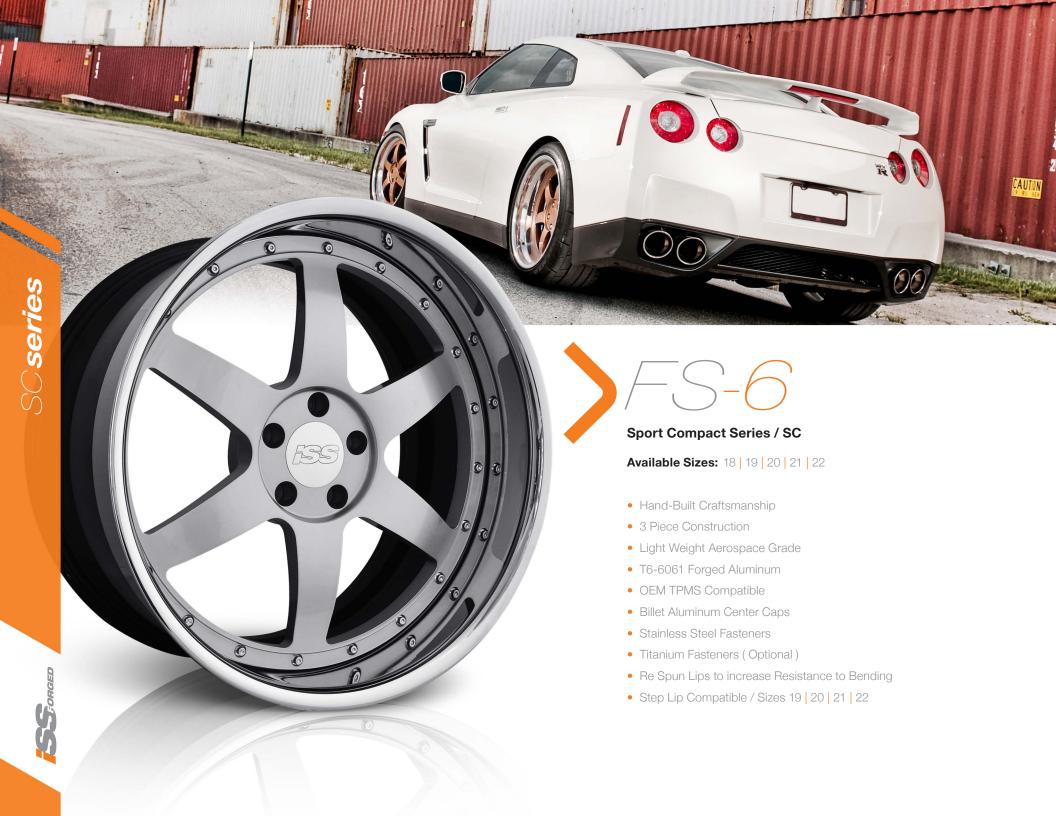

COMPANDIO Series

The Sport Compact line is designed to give your car a fast and athletic appearance. These three-piece wheels are made from high quality forged aluminum, offering both phenomenal strength and reduced weight for increased performance. Backed up by over 30 years of experience, ISS Forged guarantees unmatched quality and durability. Give your ride greater road presence and added performance with the Sport Compact Series.