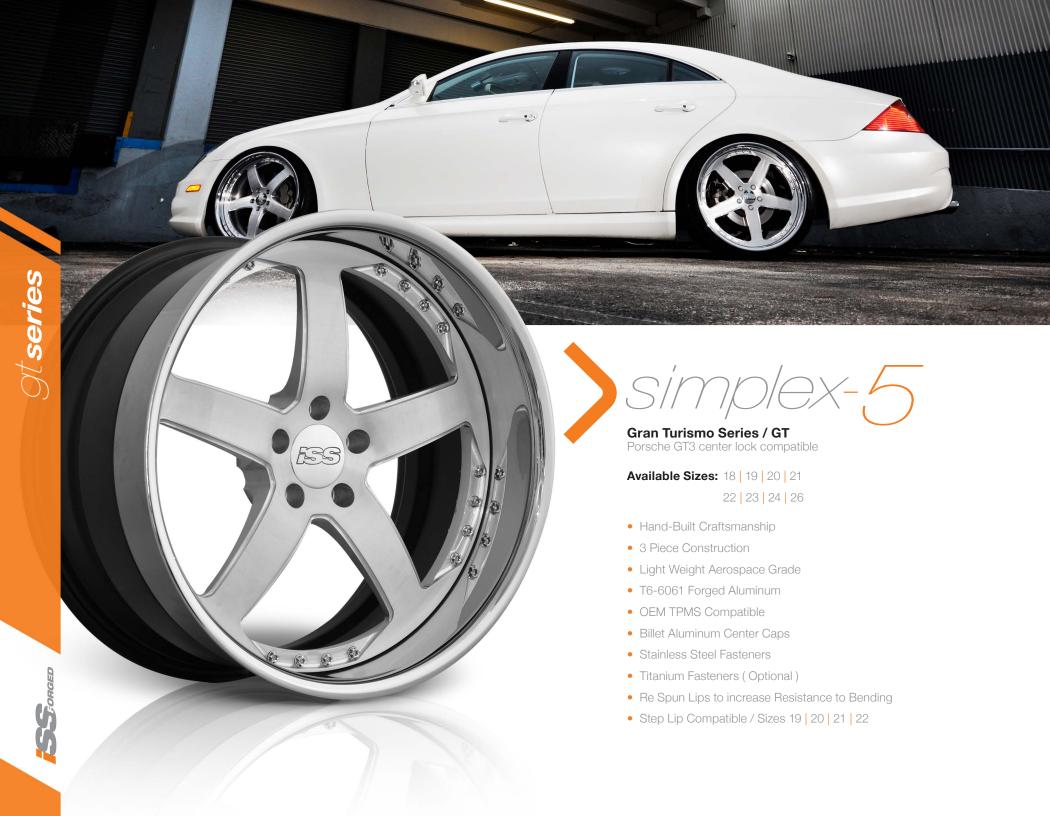

The perfect wheels to compliment your boulevard cruiser, the GT Series radiates with style, performance, and craftsmanship. Benefiting from a precise forging process, these lightweight aluminum wheels are stronger and have fewer imperfections than those created using a casting process. During the manufacturing unnecessary aluminum is removed to further reduce weight, while retaining unrivaled strength. These show-stopping wheels are guaranteed to enhance the look and performance of your high-end automobile.