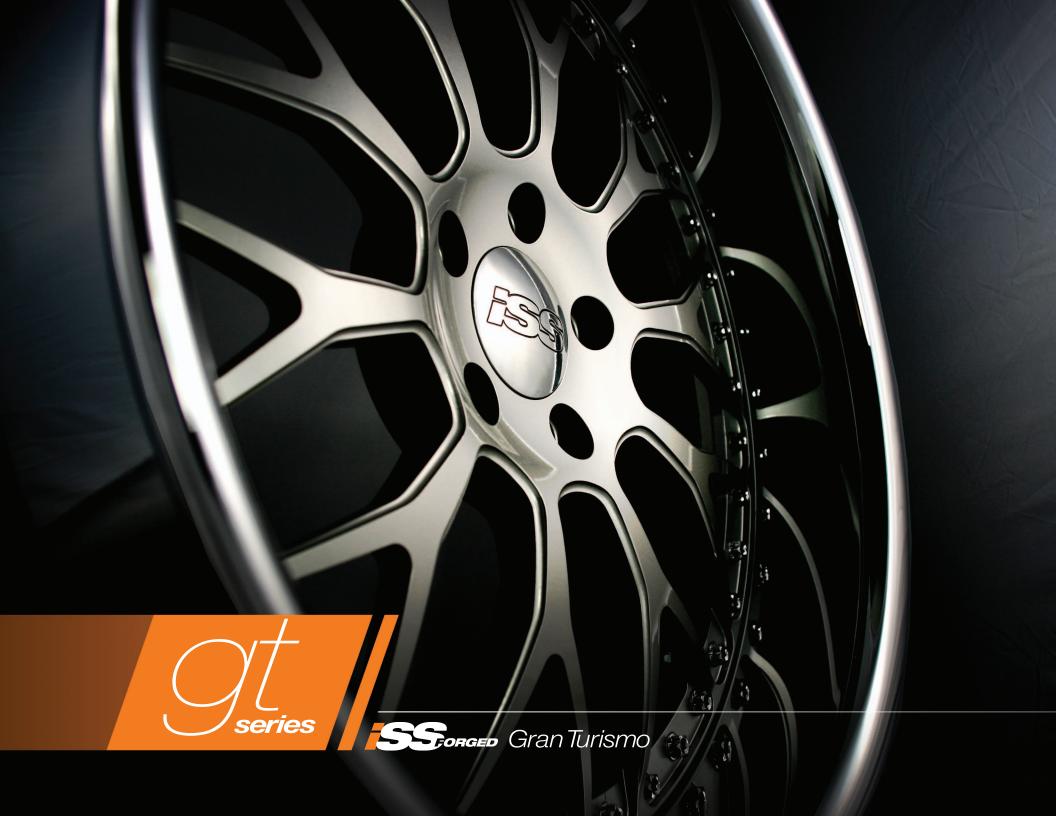

The perfect wheels to compliment your boulevard cruiser, the GT Series radiates with style, performance, and craftsmanship. Benefiting from a precise forging process, these lightweight aluminum wheels are stronger and have fewer imperfections than those created using a casting process. During the manufacturing unnecessary aluminum is removed to further reduce weight, while retaining unrivaled strength. These show-stopping wheels are guaranteed to enhance the look and performance of your high-end automobile.