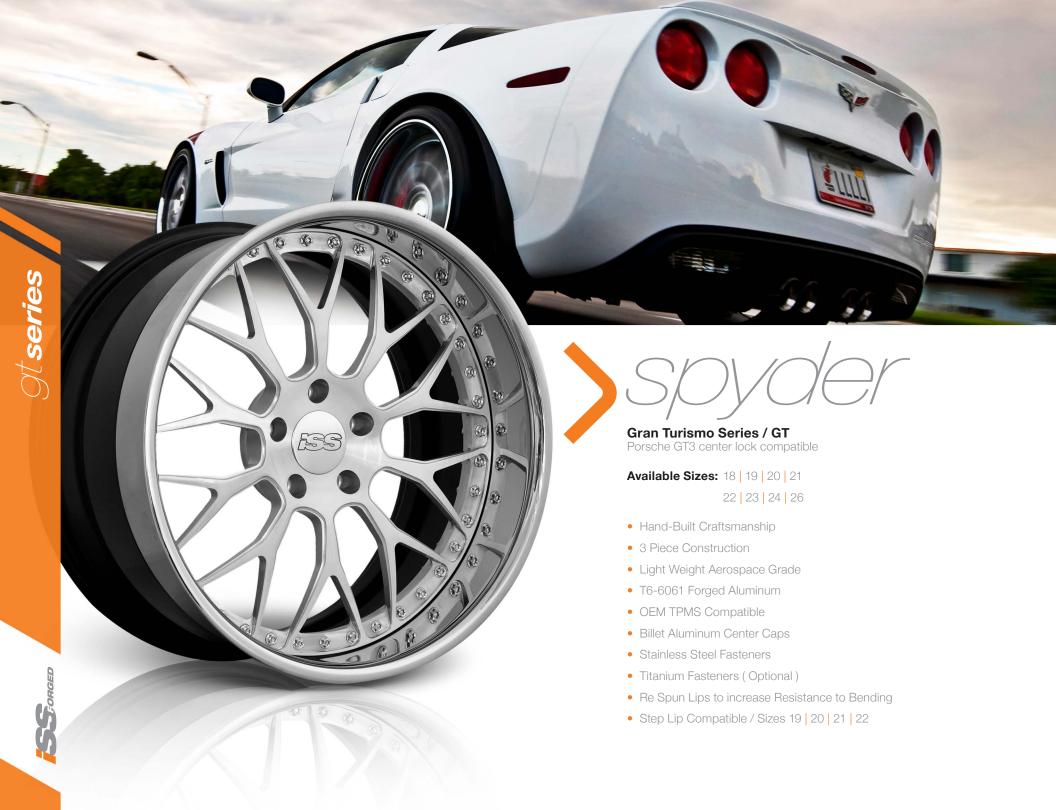

The perfect wheels to compliment your boulevard cruiser, the GT Series radiates with style, performance, and craftsmanship. Benefiting from a precise forging process, these lightweight aluminum wheels are stronger and have fewer imperfections than those created using a casting process. During the manufacturing unnecessary aluminum is removed to further reduce weight, while retaining unrivaled strength. These show-stopping wheels are guaranteed to enhance the look and performance of your high-end automobile.