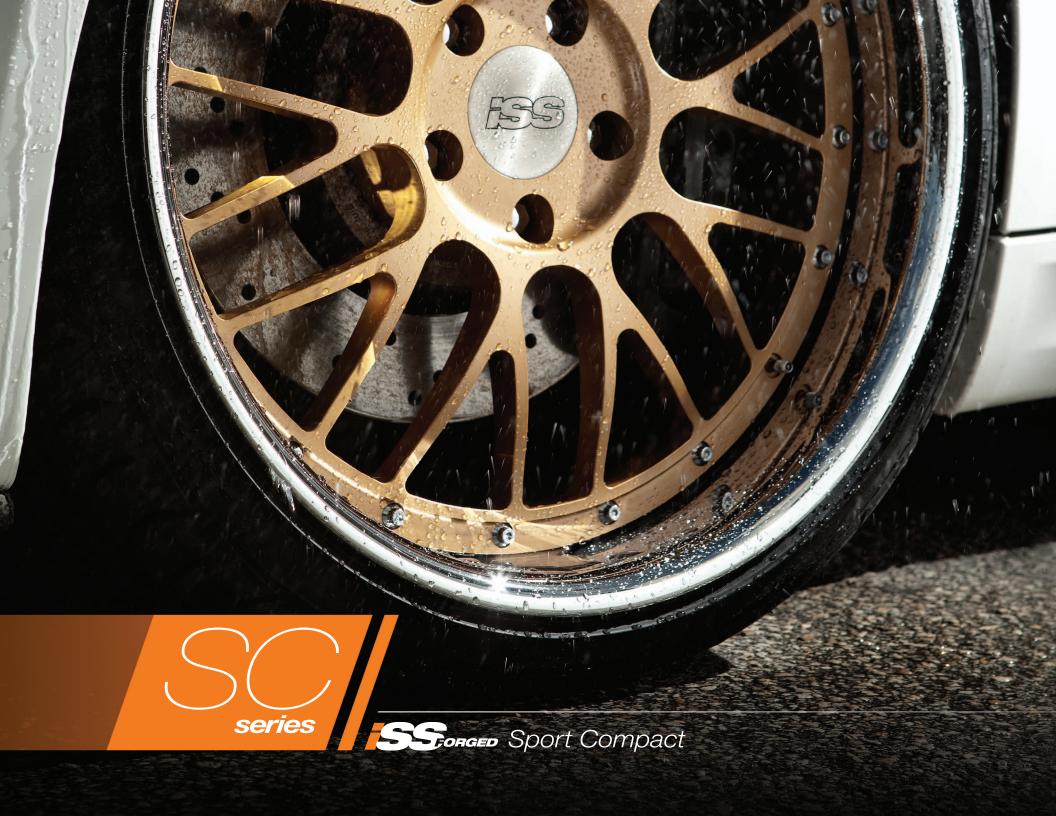

COMPANDIO Series

The Sport Compact line is designed to give your car a fast and athletic appearance. These three-piece wheels are made from high quality forged aluminum, offering both phenomenal strength and reduced weight for increased performance. Backed up by over 30 years of experience, ISS Forged guarantees unmatched quality and durability. Give your ride greater road presence and added performance with the Sport Compact Series.