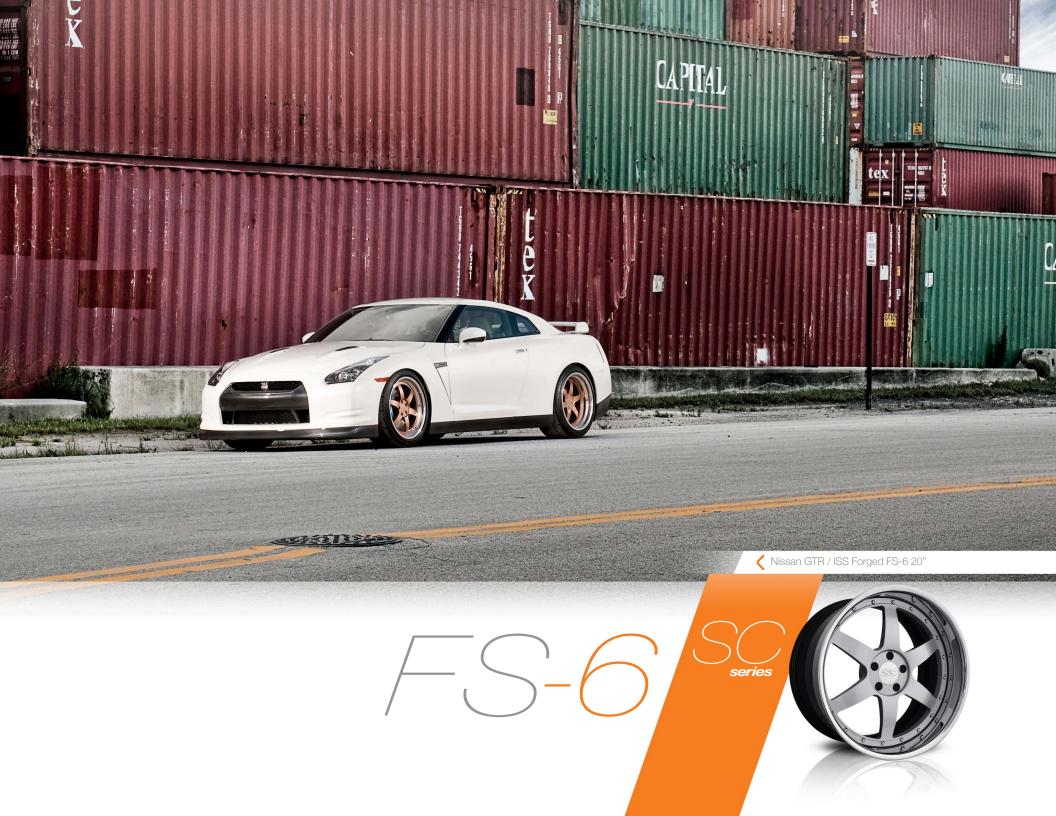

COMPANDIO Series

The Sport Compact line is designed to give your car a fast and athletic appearance. These three-piece wheels are made from high quality forged aluminum, offering both phenomenal strength and reduced weight for increased performance. Backed up by over 30 years of experience, ISS Forged guarantees unmatched quality and durability. Give your ride greater road presence and added performance with the Sport Compact Series.