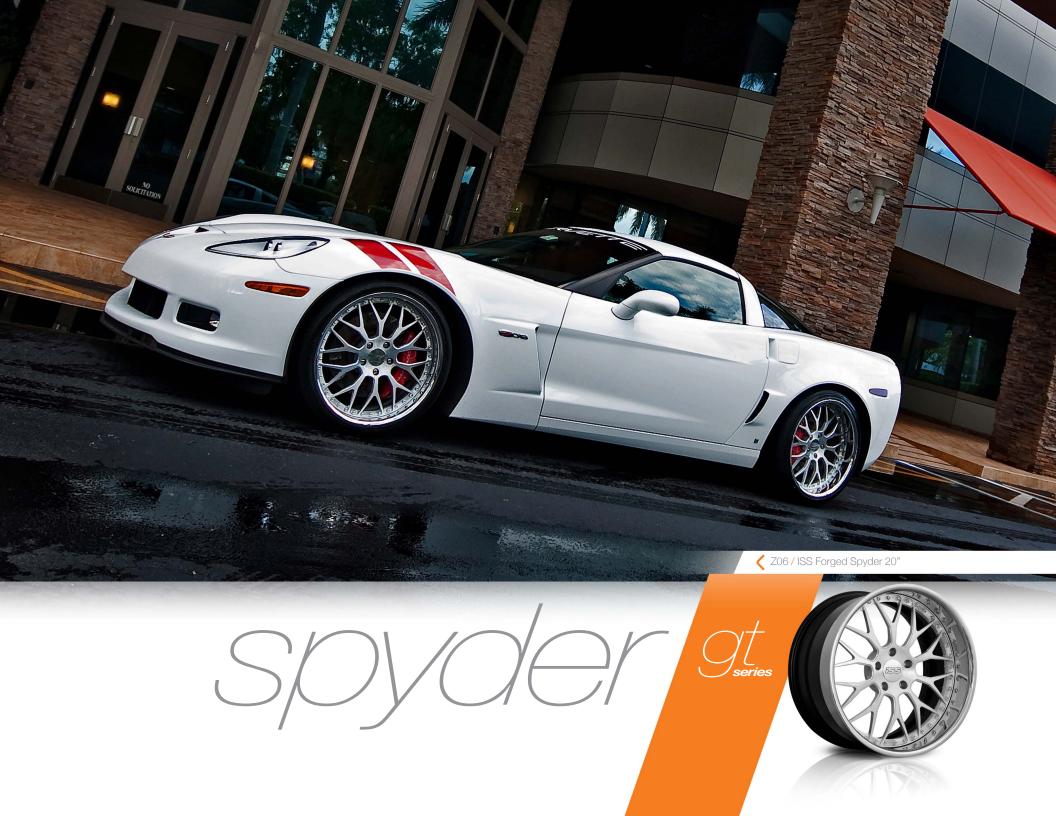

The perfect wheels to compliment your boulevard cruiser, the GT Series radiates with style, performance, and craftsmanship. Benefiting from a precise forging process, these lightweight aluminum wheels are stronger and have fewer imperfections than those created using a casting process. During the manufacturing unnecessary aluminum is removed to further reduce weight, while retaining unrivaled strength. These show-stopping wheels are guaranteed to enhance the look and performance of your high-end automobile.