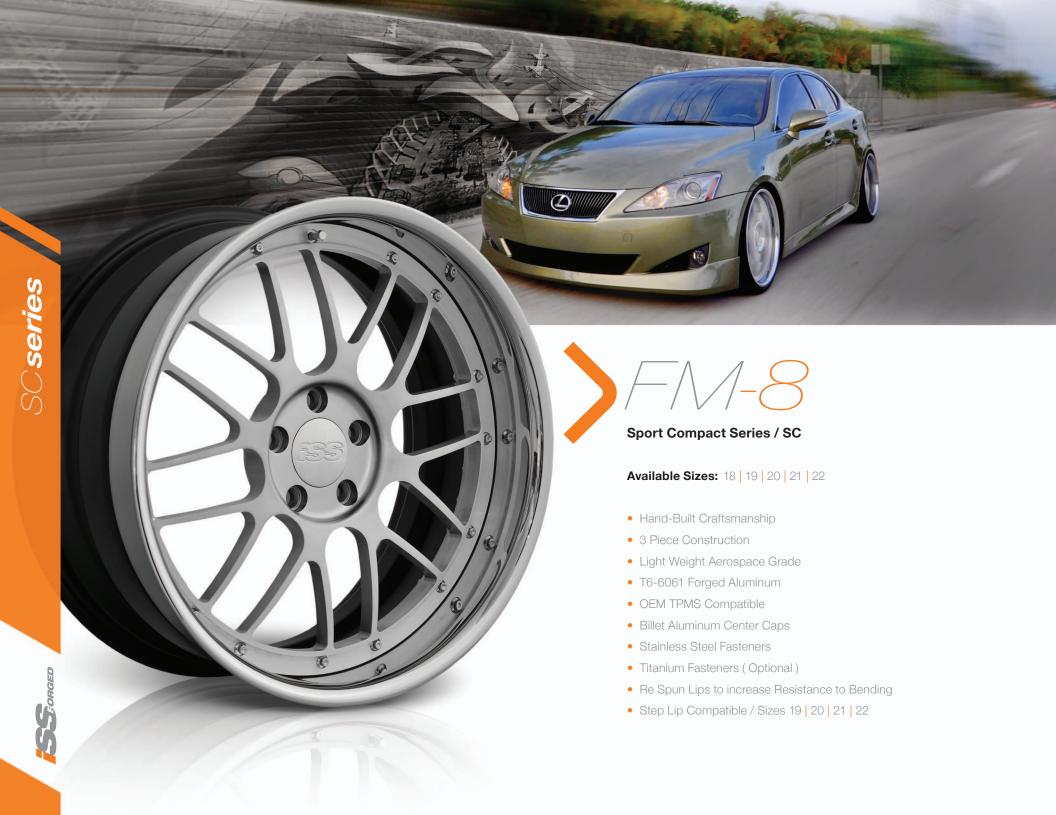

COMPANDIO Series

The Sport Compact line is designed to give your car a fast and athletic appearance. These three-piece wheels are made from high quality forged aluminum, offering both phenomenal strength and reduced weight for increased performance. Backed up by over 30 years of experience, ISS Forged guarantees unmatched quality and durability. Give your ride greater road presence and added performance with the Sport Compact Series.