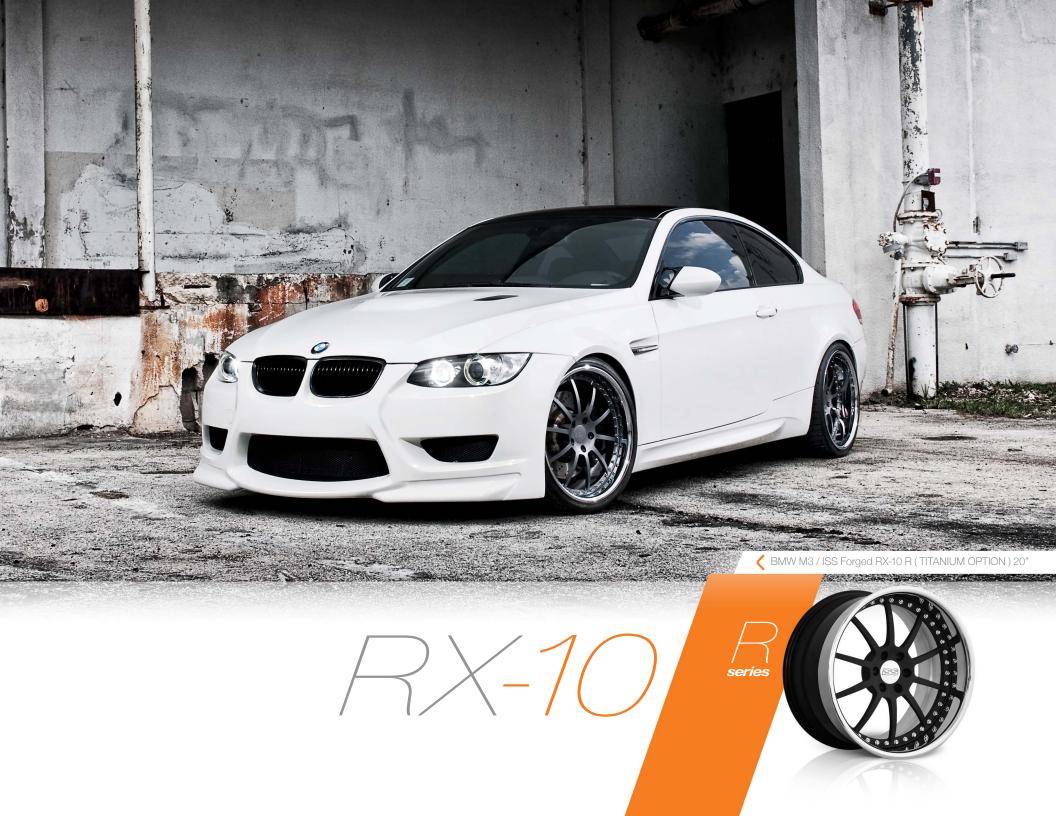

Built to withstand tire-screeching punishment on the track, the Race Series wheels are ultra-lightweight and have the option of titanium fasteners. These three-piece forged aluminum wheels have been track tested to provide the best performance and durability. Over 30 years of experience have been forged into the Race Series line to create the ultimate high-performance wheel. These stunning wheels are guaranteed to look just like you finish, second to none.