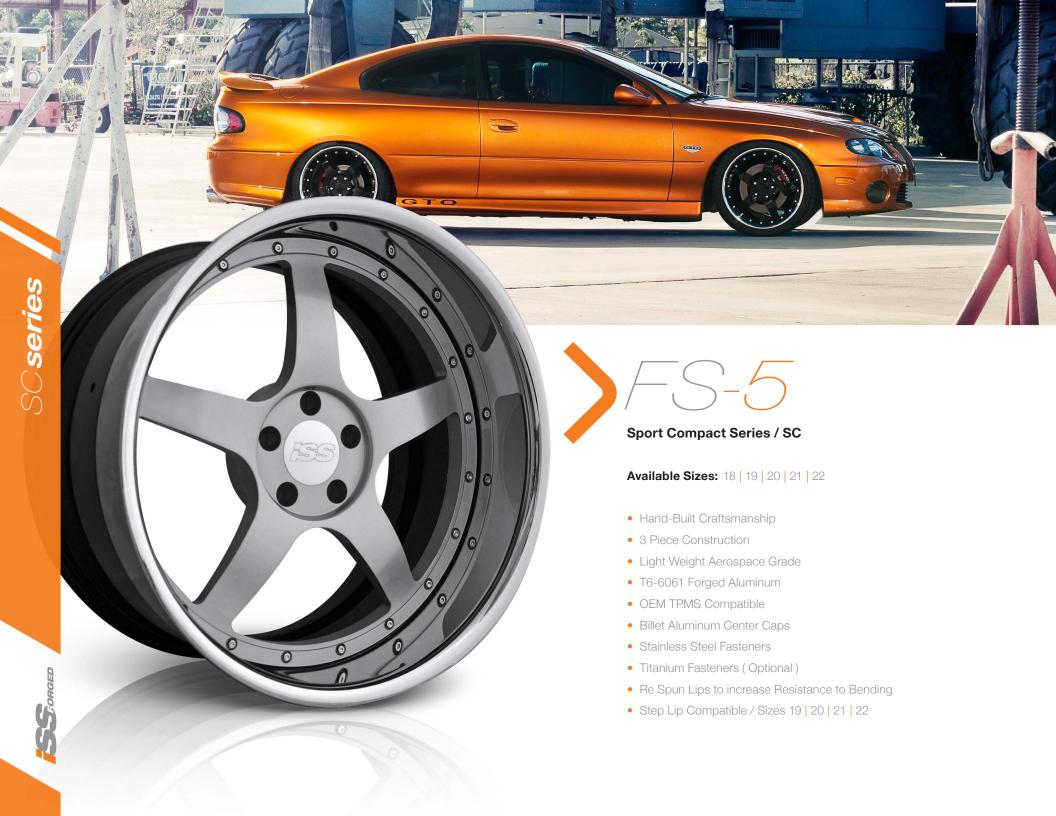

COMPANDIO Series

The Sport Compact line is designed to give your car a fast and athletic appearance. These three-piece wheels are made from high quality forged aluminum, offering both phenomenal strength and reduced weight for increased performance. Backed up by over 30 years of experience, ISS Forged guarantees unmatched quality and durability. Give your ride greater road presence and added performance with the Sport Compact Series.