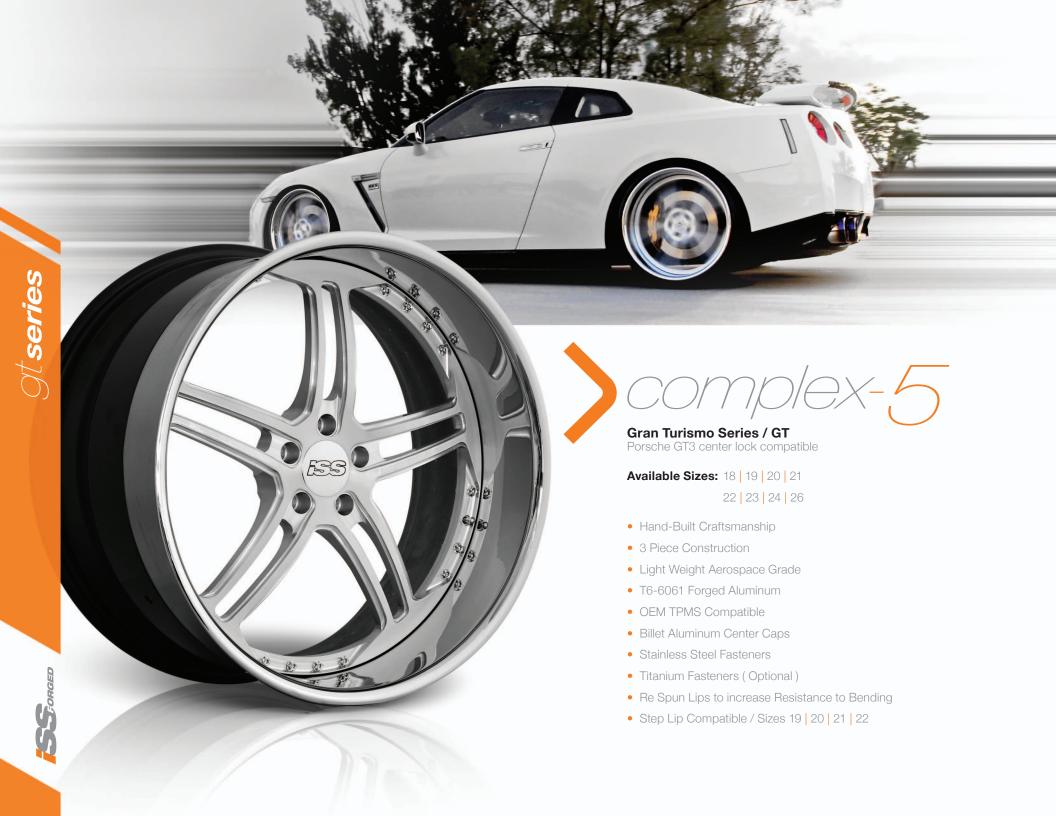

The perfect wheels to compliment your boulevard cruiser, the GT Series radiates with style, performance, and craftsmanship. Benefiting from a precise forging process, these lightweight aluminum wheels are stronger and have fewer imperfections than those created using a casting process. During the manufacturing unnecessary aluminum is removed to further reduce weight, while retaining unrivaled strength. These show-stopping wheels are guaranteed to enhance the look and performance of your high-end automobile.