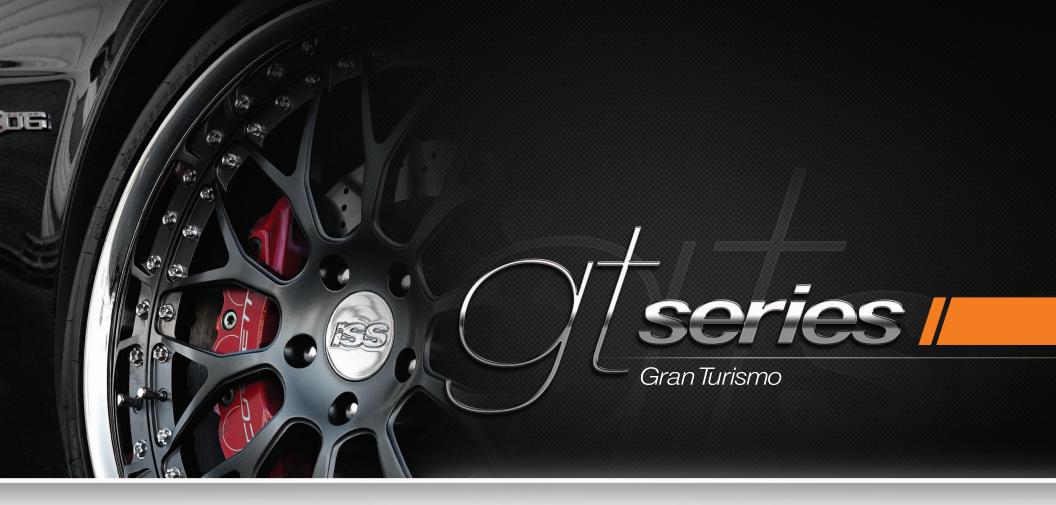

The perfect wheels to compliment your boulevard cruiser, the GT Series radiates with style, performance, and craftsmanship. Benefiting from a precise forging process, these lightweight aluminum wheels are stronger and have fewer imperfections than those created using a casting process. During the manufacturing unnecessary aluminum is removed to further reduce weight, while retaining unrivaled strength. These show-stopping wheels are guaranteed to enhance the look and performance of your high-end automobile.