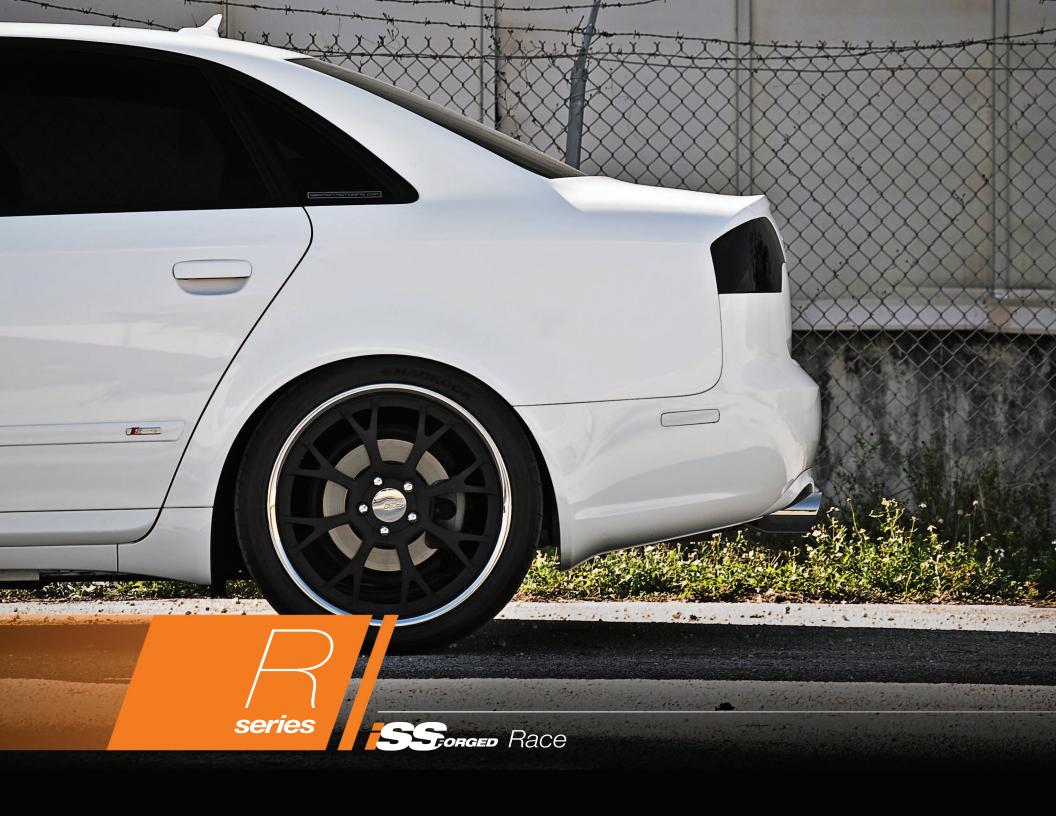

Built to withstand tire-screeching punishment on the track, the Race Series wheels are ultra-lightweight and have the option of titanium fasteners. These three-piece forged aluminum wheels have been track tested to provide the best performance and durability. Over 30 years of experience have been forged into the Race Series line to create the ultimate high-performance wheel. These stunning wheels are guaranteed to look just like you finish, second to none.