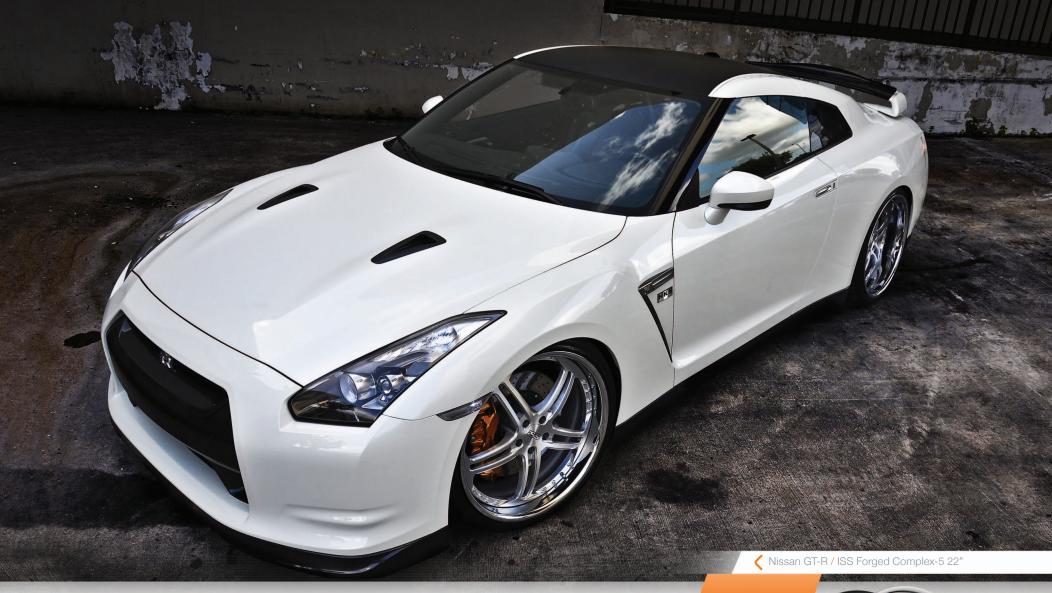

The perfect wheels to compliment your boulevard cruiser, the GT Series radiates with style, performance, and craftsmanship. Benefiting from a precise forging process, these lightweight aluminum wheels are stronger and have fewer imperfections than those created using a casting process. During the manufacturing unnecessary aluminum is removed to further reduce weight, while retaining unrivaled strength. These show-stopping wheels are guaranteed to enhance the look and performance of your high-end automobile.