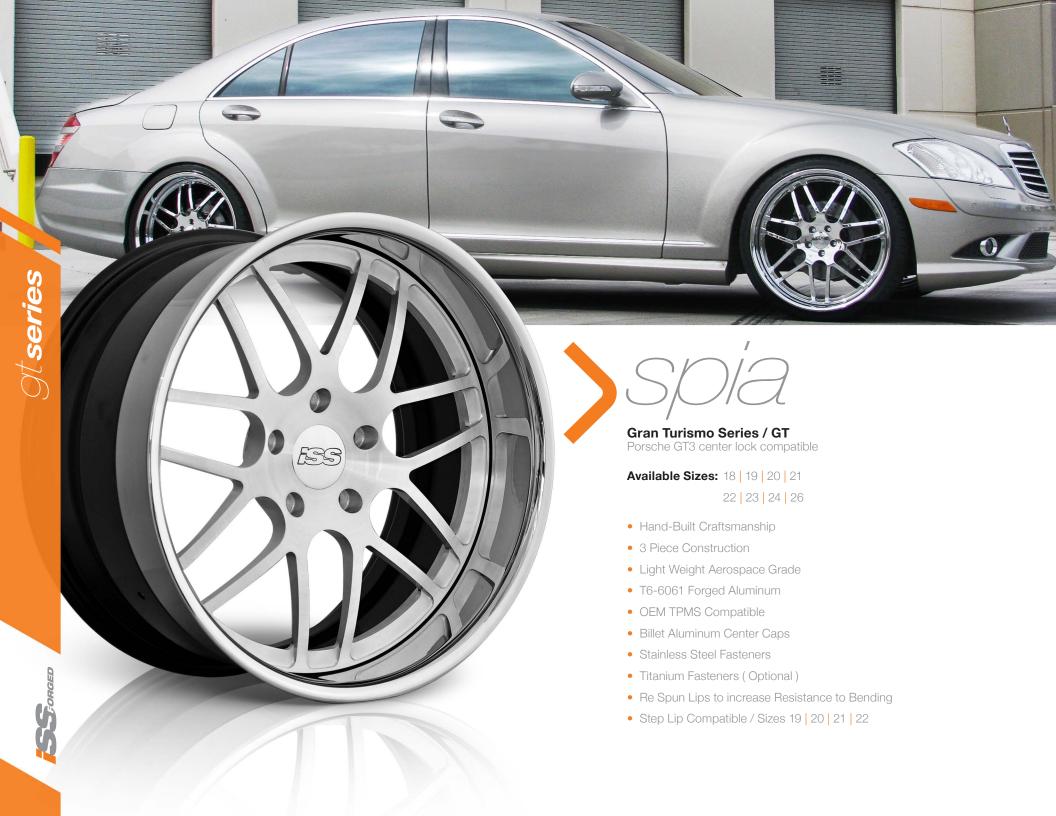

The perfect wheels to compliment your boulevard cruiser, the GT Series radiates with style, performance, and craftsmanship. Benefiting from a precise forging process, these lightweight aluminum wheels are stronger and have fewer imperfections than those created using a casting process. During the manufacturing unnecessary aluminum is removed to further reduce weight, while retaining unrivaled strength. These show-stopping wheels are guaranteed to enhance the look and performance of your high-end automobile.