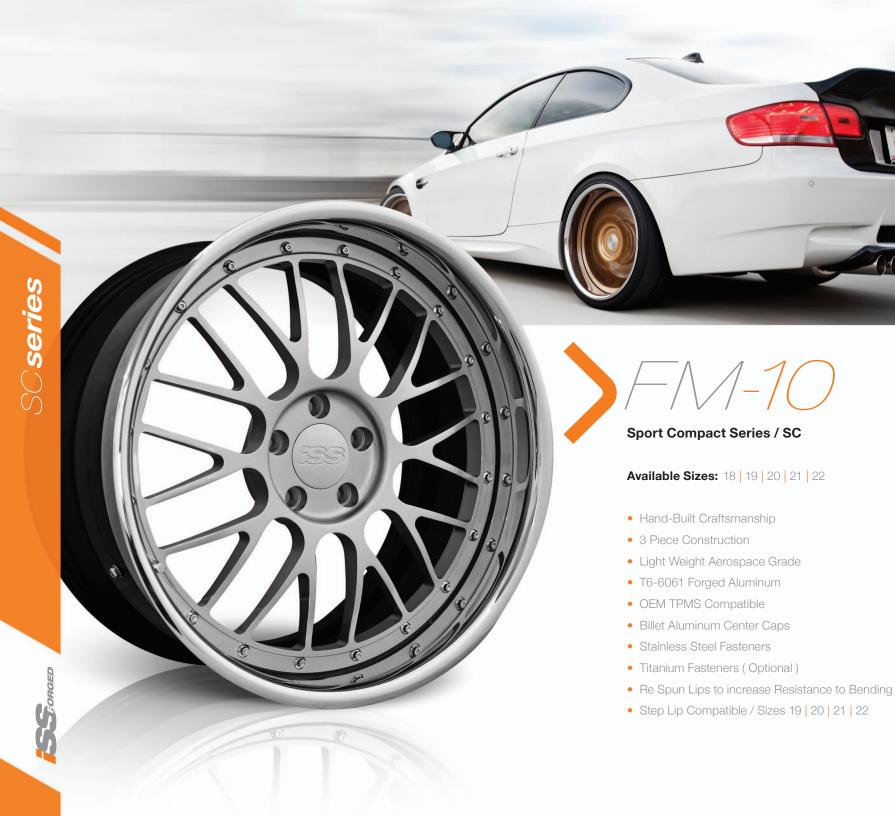

COMPANDIO Series

The Sport Compact line is designed to give your car a fast and athletic appearance. These three-piece wheels are made from high quality forged aluminum, offering both phenomenal strength and reduced weight for increased performance. Backed up by over 30 years of experience, ISS Forged guarantees unmatched quality and durability. Give your ride greater road presence and added performance with the Sport Compact Series.