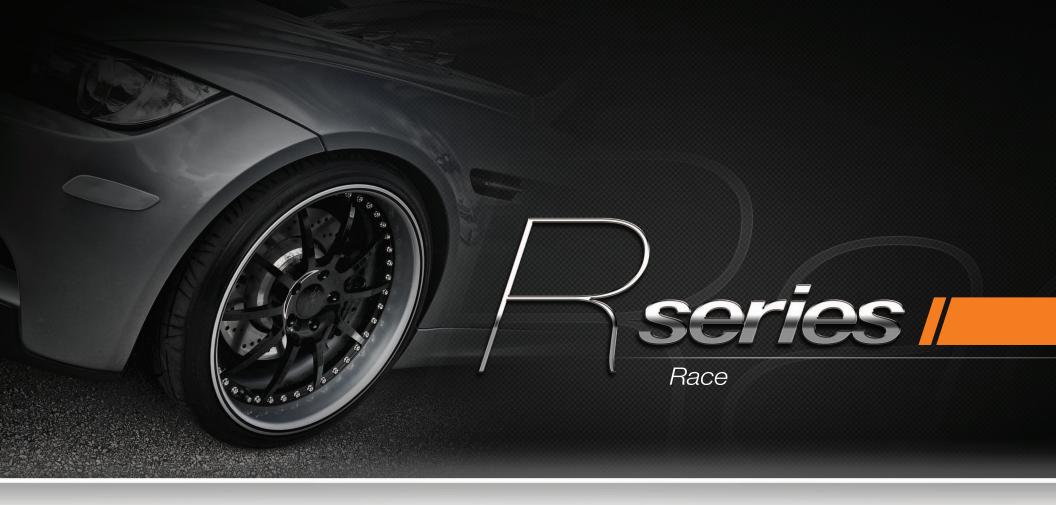

Built to withstand tire-screeching punishment on the track, the Race Series wheels are ultra-lightweight and have the option of titanium fasteners. These three-piece forged aluminum wheels have been track tested to provide the best performance and durability. Over 30 years of experience have been forged into the Race Series line to create the ultimate high-performance wheel. These stunning wheels are guaranteed to look just like you finish, second to none.