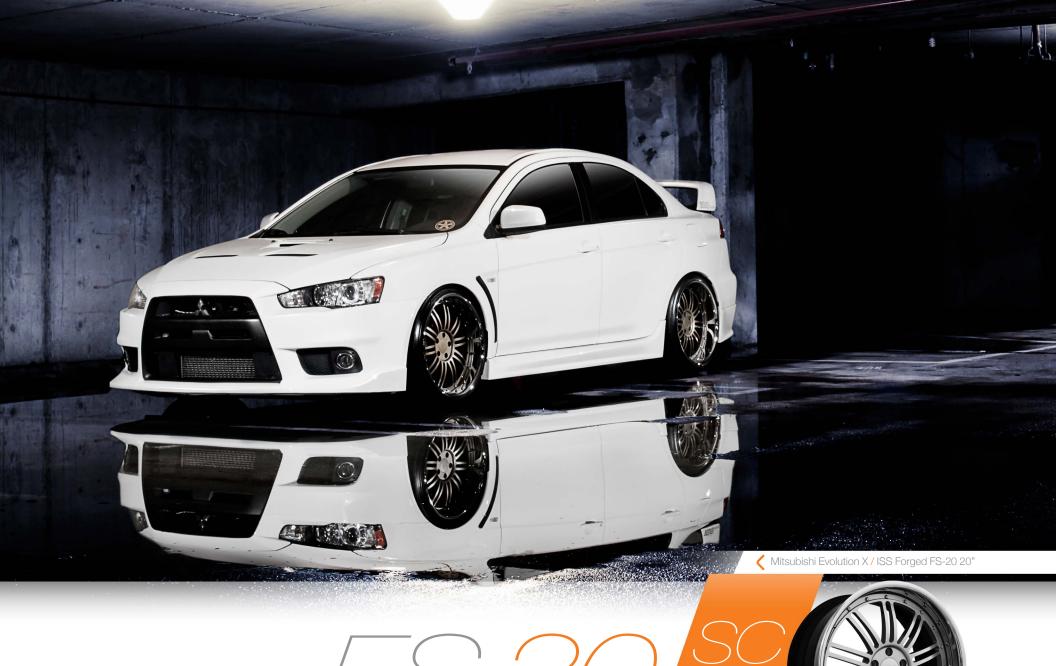

COMPANDIO Series

The Sport Compact line is designed to give your car a fast and athletic appearance. These three-piece wheels are made from high quality forged aluminum, offering both phenomenal strength and reduced weight for increased performance. Backed up by over 30 years of experience, ISS Forged guarantees unmatched quality and durability. Give your ride greater road presence and added performance with the Sport Compact Series.